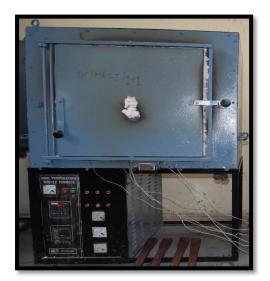

## PROGRAMMABLE MUFFLE FURNACE

**Experiment** : To check the effect of

Temperature on sample.

Year of Purchase : 2014

Cost : 0.16 Lac

## **Technical Specification**

Light weight with ceramic fiber wool insulation (instead of brick insulation). Outer casing is made of doubled wall thick P.C.R.C. sheet, finished with attractive powder coating. Elements are made of KANTHAL A 1 wire in coil form insulation by zirconia cerewool which avoids loss of energy. This arrangement also assures the most uniform distribution of heat. A viewing cap is also provided on the door. Temperature controlled by Microprocessor based PID indicator cum controller fitted in the front of the panel.